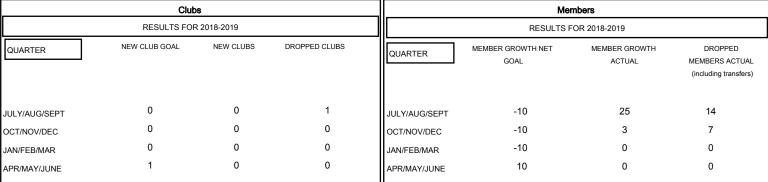

## GOALS AND ACTUAL NEW CLUBS CUMULATIVE

| DROPPED CLUBS: 1 |    |
|------------------|----|
| DROPPED MEMBERS  |    |
| DECEASED         | 3  |
| CLUB CANCELLED   | 0  |
| OTHER            | 18 |
| TOTAL            | 21 |