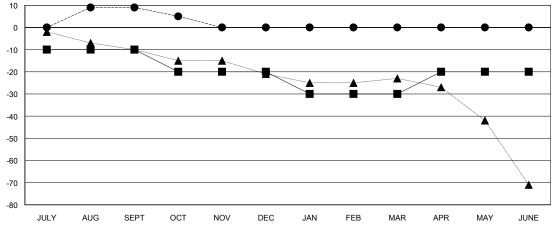

## GOALS AND ACTUAL NEW CLUBS CUMULATIVE

| DROPPED CLUBS: 1 |    |
|------------------|----|
| DROPPED MEMBERS  |    |
| DECEASED         | 3  |
| CLUB CANCELLED   | 0  |
| OTHER            | 18 |
| TOTAL            | 21 |